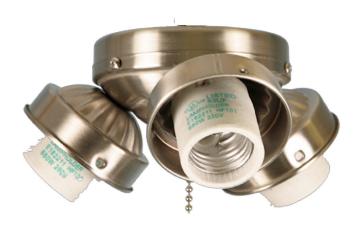

Model #: LP-30-NK(3x13W CFL)

\*\*LAMPS INCLUDED

Fixture Series: CEILING FANS

Description: 3 LAMP CEILING FAN LIGHT KIT

Product Finish: BRUSHED NICKEL

Height: 3"

Width: 6"

Lamp Type: MEDIUM BASE

Lamp Max Watt- 3x13W CFL MAX

\*\*LAMPS INCLUDED

Dimensions shown in inches